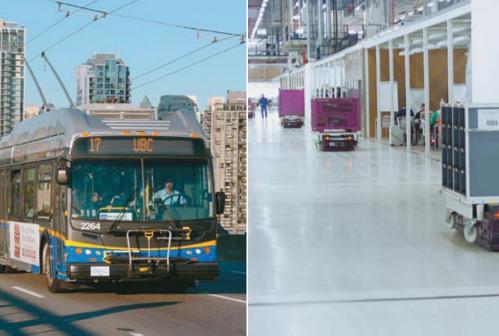

## **ELECTRIC BUSES**

Next-generation energy systems from HOPPECKE are in use throughout the world in state-of-the-art battery-electric, hybrid and trolley buses.

We focus on reducing carbon footprints by using sustainable energy solutions and advancing technologies poised for future commercialisation.

## AUTOMATIC GUIDED VEHICLES

HOPPECKE is the world's leading supplier of alkaline batteries for automated guided vehicles. The HOPPECKE FNC®-T series has been specially engineered for operations incorporating intermediate charging.