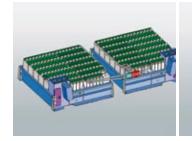

## RAILWAY AND UNDER-GROUND SYSTEMS

HOPPECKE is your business partner for efficient railway battery systems ready to meet the demands of the future, today.

One partner for all technologies – offering the optimum solution for each application: high current lead components, FNC® (fibre structure nickel), NiMH and Li-Ion.

## EXAMPLES OF INSTALLATION