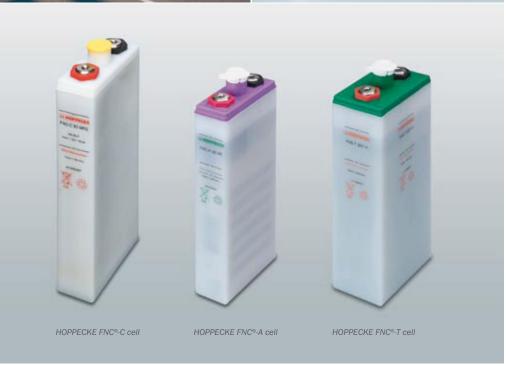

## YOUR SPECIALIST FOR EXTREME CHALLENGES

Heat, cold and vibration: Our tailor-made specialist systems are used the world-over to cope with particularly extreme challenges.

With the aid of FNC® (fibre structure nickel), Metal-Hydride and Li-Ion technologies or high current lead components, we can meet any task, whilst our space saving designs guarantee optimal energy density.

Since 1983 HOPPECKE Batterie Systeme has shipped more than 1 million FNC® cells to rail-way clients around the world. This success is based on the many benefits of FNC® technology compared to energy storage systems.

 $\rm FNC^{\oplus}$  batteries can be cycled more than 3000 times. This makes them more powerful than any other NiCd technology exceeding the UIC 854 R directive by a wide margin.

 $oldsymbol{3}$ 

FNC® batteries can be cycled more than 3000 times. This makes them more powerful than any other NiCd product. Since FNC® electrodes can operate without a graphite additive there is no need to change the electrolyte - for the product's entire life! Special FNC® A cells recombine into water, a large part of the oxygen and hydrogen gasses which are generated during use. This also results in FNC® requiring less maintenance than NiCd cells, which recombine only a little, if at all.

#### NiCd (FNC®

- Technologically advanced battery for demanding requirements
- Longer life and higher cyclic endurance for railway applications even under conditions of extreme temperature
- Wide variety of energy-to-power ratios for optimum adaptation to customers' needs