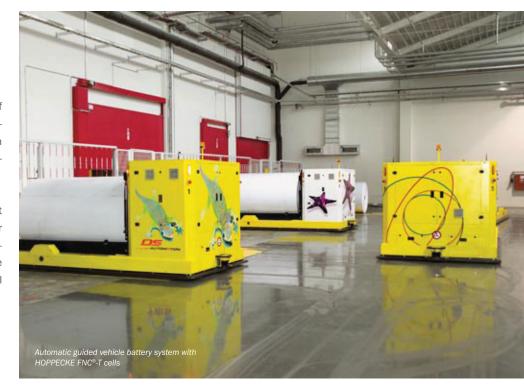

## AUTOMATIC GUIDED VEHICLES

HOPPECKE is the world's leading supplier of alkaline batteries for automated guided vehicles. The HOPPECKE FNC®-T series has been specially engineered for operations incorporating intermediate charging.

Lower your operating costs by using efficient energy storage. Our systems offer 24-hour operation without battery changing, reduced charging times, minimum maintenance requirements and maximum operational flexibility.

## **EXAMPLES OF INSTALLATION**