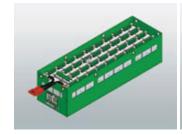

## RAILWAY AND UNDER-GROUND SYSTEMS

HOPPECKE is your business partner for efficient railway battery systems ready to meet the demands of the future, today.

One partner for all technologies – offering the optimum solution for each application: high current lead components, FNC® (fibre structure nickel), NiMH and Li-Ion.

## EXAMPLES OF INSTALLATION